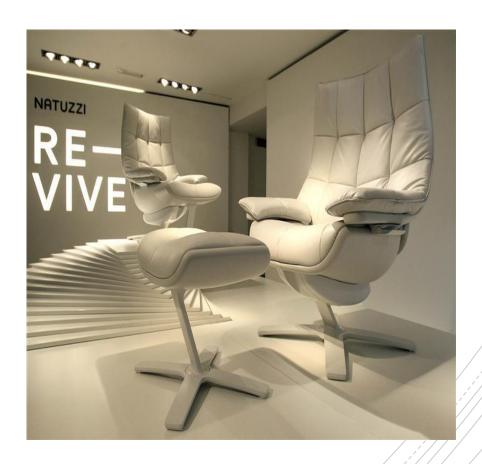

# NATUZZI

Natuzzi Italia is the world's best known furniture brand, designing sofas, chairs, tables, beds and more to create harmony throughout the home.

Natuzzi Revive is the world's first "performance recliner", bringing innovation and comfort to the home furniture market. Revive combines the Natuzzi Italian heritage for quality and craftsmanship with leading-edge ergonomic technology.