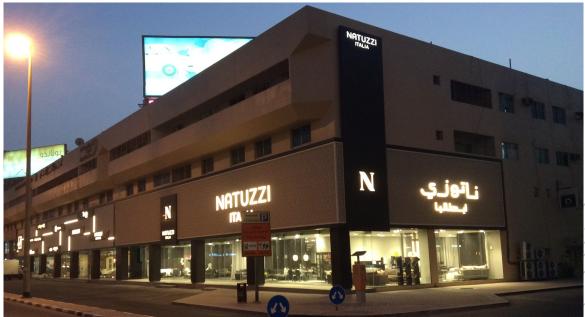

### OUR BRANCHES

At present, Western Furniture has 5 branches.

- 1. Western Furniture Umm Hurair Road, Dubai
- 2. Western Furniture Boutique Sheikh Zayed Road, Dubai
- 3. Natuzzi Store Sheikh Zayed Road, Dubai
- 4. Natuzzi Store Landmark Tower, Corniche Road, Abu Dhabi
- 5. Natuzzi Gallery Umm Hurair Road, Dubai.

Natuzzi, the world-renowned Italian furniture brand, inaugurated its showroom in Dubai that is now the company's largest standalone store in the world

Located in the ground floor of Land Mark Tower along Abu Dhabi Corniche, the bigger Abu Dhabi showroom which is Natuzzi Italia's second store in the UAE, is expected to meet the growing demand of the UAE market for high-end furniture and furnishings.