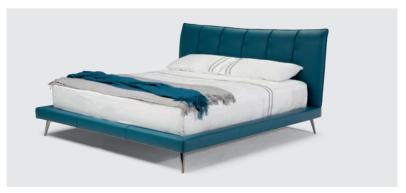

# LUNARE

LUNARE BED in fabric (L230xD224xH107/132).

Visual comfort transposed from the sofa to the bed. This is a bed that immediately invites you to relax. Everything about this bed, designed by Claudio Bellini for the Natuzzi Editions bedroom collection, is soft.

#### **CHOOSE YOUR LUNARE**