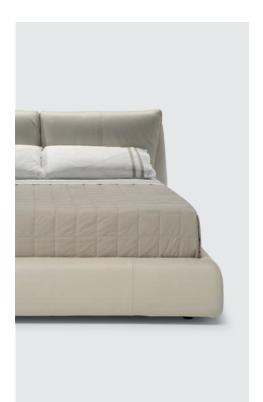

# Spacious outside, capacious inside.

One of the optional features is a large storage compartment with a two-position opening mechanism: the first position makes it easy to remake the bed, while the second is for replacing objects and bed linen.

Visual comfort transposed from the sofa to the bed. This is a bed that immediately invites you to relax. Everything about this bed, designed by Claudio Bellini for the Natuzzi Editions bedroom collection, is soft.