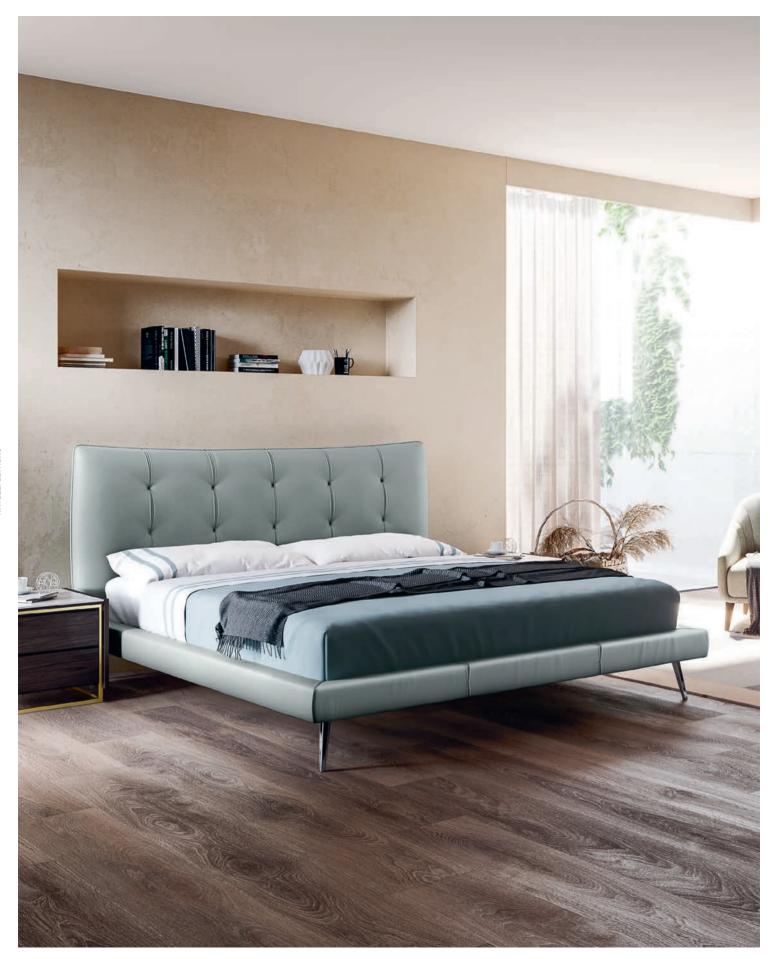

# LUNARE

LUNARE BED in fabric (L230xD224xH107/132).

Visual comfort transposed from the sofa to the bed. This is a bed that immediately invites you to relax. Everything about this bed, designed by Claudio Bellini for the Natuzzi Editions bedroom collection, is soft.

#### **CHOOSE YOUR LUNARE**