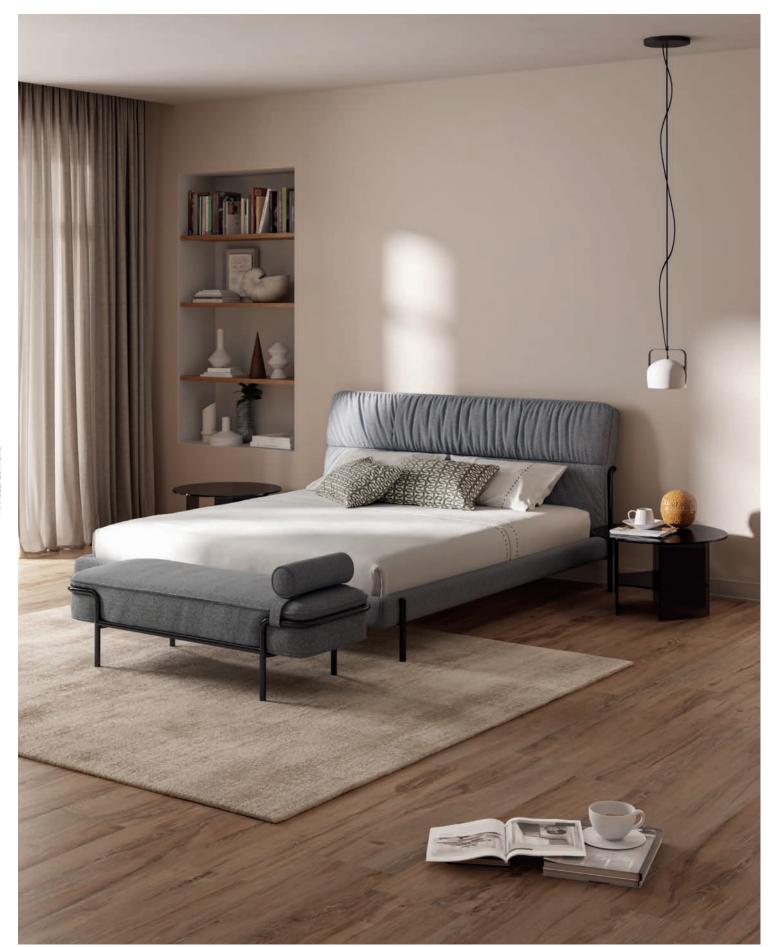

# LUNARE

LUNARE BED in fabric (L230xD224xH107/132).

# Spacious outside, capacious inside.

One of the optional features is a large storage compartment with a two-position opening mechanism: the first position makes it easy to remake the bed, while the second is for replacing objects and bed linen.

Visual comfort transposed from the sofa to the bed. This is a bed that immediately invites you to relax. Everything about this bed, designed by Claudio Bellini for the Natuzzi Editions bedroom collection, is soft.