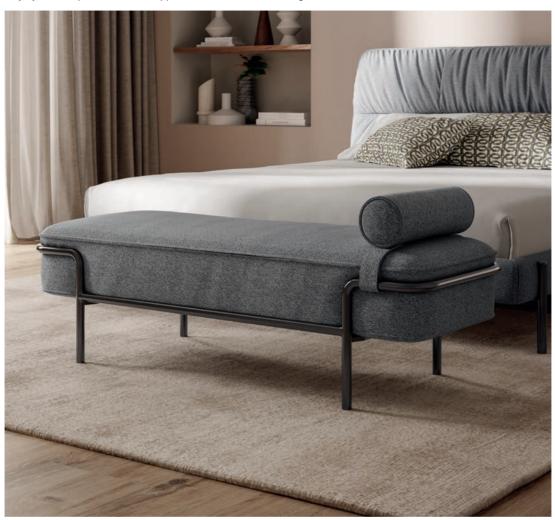

### **MORFEO**

MORFEO bed (L181-D237-H104) available in four sizes. WHISPER RUG light taupe colour (D 250 – W 300 cm). Also available in different dimensions and colours. BAG pendant LAMP in white (L 21cm - H 20cm). Also available in white. PEPE round accent in fumè glass (40 cm H 51 cm). BENCH (L169-D51-H56) available in leather and fabric, black metal frame, also available in white.

# Romantic design.

Morfeo is clearly inspired by the typical and well-expressed forms of early 20th century Western modernism: for all intents and purposes, the starting point of what would become the contemporary style par excellence, which over the decades we too have come to enjoy.

The upholstered bed, which at first glance appears meticulous, in truth conceals incredible softness underlined precisely by the compression of the support structure in metal tubing.