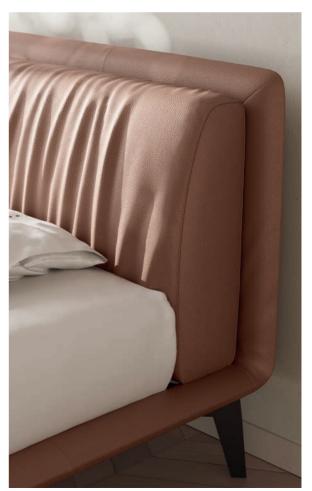

# **GALATTICO**

GALATTICO BED in leather (L184 - P232- H108). Also available in the size (L204 - P232 - H108) in leather and fabric and a combination of the two.. FELICITA' ARMCHAIR in fabric (H-78 - W77 - D84). Available in a wide range of leathers and fabrics in many colors. ASTRA FLOOR LAMP metal frame in pewter color and lampshade in white opal glass (Ø45-H165). Available also with white frame. LILLY RUG sage/beige (173x274). Also available blue/grey. COMO BEDSIDE TABLE (P50 - L50cm - H45cm) frame in champagne-colored curved metal, drawers in brown ash and ceramic arabescato statuario effect top. Ceramic marble-effect top.

The elegant manufacturing of the headboard is a triumph of experienced craftsmanship.

# Close your eyes and... Galactic dreams.

The bright metal feet in different finishes add a vintage touch to the design.