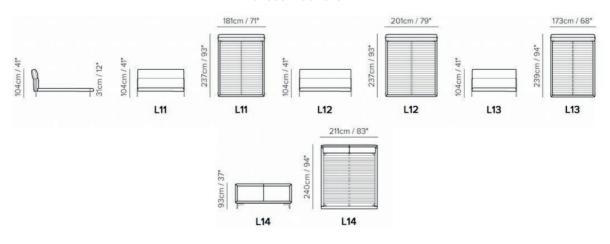

### **MORFEO**

MORFEO bed (L181-D237-H104) available in four sizes. WHISPER RUG light taupe colour (D 250 – W 300 cm). Also available in different dimensions and colours. BAG pendant LAMP in white (L 21cm - H 20cm). Also available in white. PEPE round accent in fumè glass (40 cm H 51 cm). BENCH (L169-D51-H56) available in leather and fabric, black metal frame, also available in white.