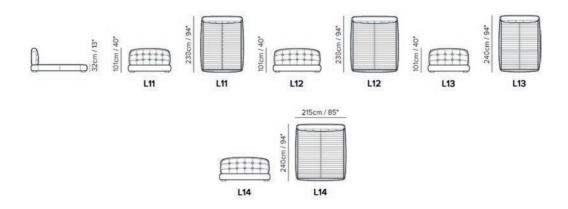

NE BED in leather (L182-P238cm) in leather or fabric. DESY BEDSIDE TABLES in brown ash finish with powder coated steel structure in anthracite finish. WHISPER RUG Moonlight Blue (P 250 - L 300 cm). Available in other dimensions and colors. BAG pendant LAMPS in bronze color (L 21cm - H 20cm). Also available in white. Sandglass ball Sand S. Tethys bed linen. TEPORE PLAID Tartan Blue/taupe.

# Perfect in any bedroom with its Various sizes.



The soft and sinuous lines, the headboard made using the traditional technique, and the feet in solid wood make Stone a bed with a truly classic, contemporary look.





This bed is characterised by its high-level functionality: the base can in fact be lifted or lowered (+/-5cm) to maintain alignment with the frame depending on the selected mattress.









# **KARTUN**

**KARTUN** bed (L179-D229-H101) available in four sizes. **BAG lamp** (D 32 W 35 H 21 cm), bronze colour. **WHISPER RUG** light taupe colour (D 250 - W 300 cm). Also available in different dimensions and colours.

The Kartun immediately catches the eye for its geometrical forms and symmetrical lines.



# Geometrical and symmetrical. Giving form to your dreams.





The particular metal feet lighten the design, giving it additional dynamism.









### **MORFEO**

MORFEO bed (L181-D237-H104) available in four sizes. WHISPER RUG light taupe colour (D 250 – W 300 cm). Also available in different dimensions and colours. BAG pendant LAMP in white (L 21cm - H 20cm). Also available in white. PEPE round accent in fumè glass (40 cm H 51 cm). BENCH (L169-D51-H56) available in