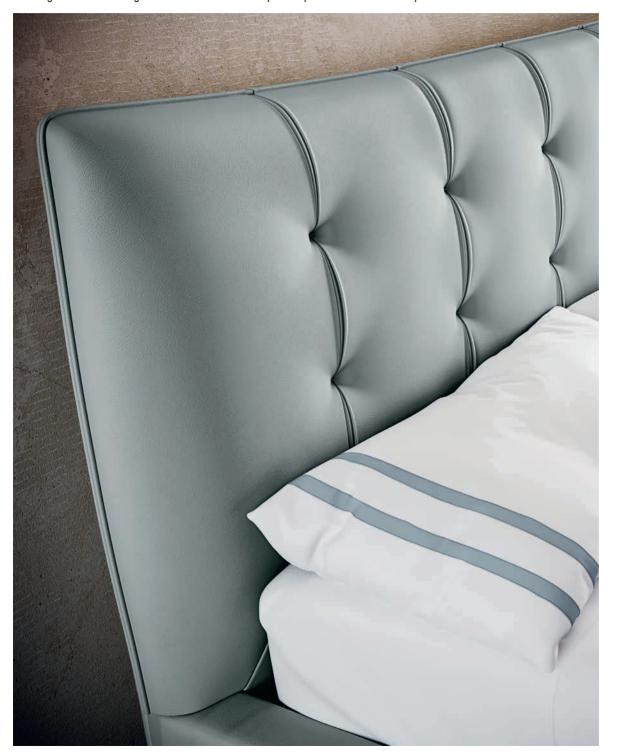

# LUNARE

LUNARE BED in fabric (L230xD224xH107/132).

Visual comfort transposed from the sofa to the bed. This is a bed that immediately invites you to relax. Everything about this bed, designed by Claudio Bellini for the Natuzzi Editions bedroom collection, is soft.

The elegant manufacturing of the headboard is a triumph of experienced craftsmanship.