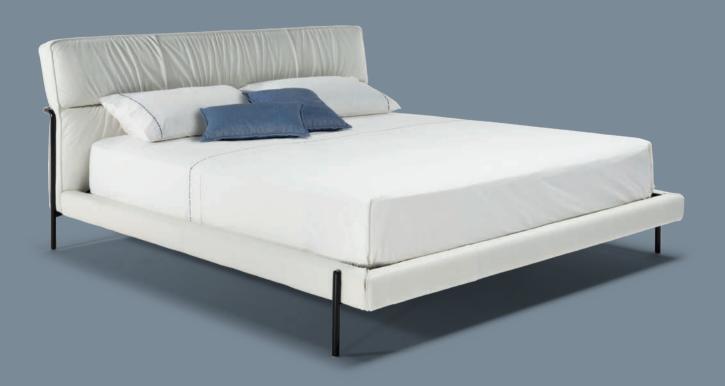

# LUNARE

LUNARE BED in fabric (L230xD224xH107/132).

Visual comfort transposed from the sofa to the bed. This is a bed that immediately invites you to relax. Everything about this bed, designed by Claudio Bellini for the Natuzzi Editions bedroom collection, is soft.