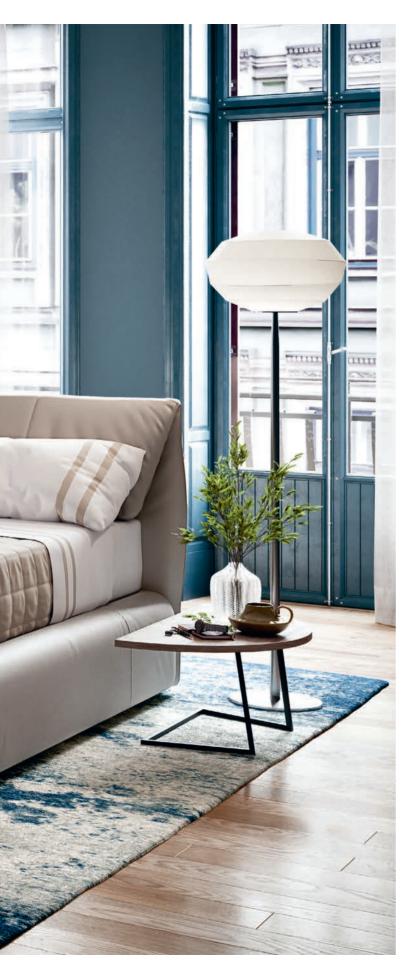

# LUNARE

LUNARE BED in fabric (L230xD224xH107/132).

Visual comfort transposed from the sofa to the bed. This is a bed that immediately invites you to relax. Everything about this bed, designed by Claudio Bellini for the Natuzzi Editions bedroom collection, is soft.

#### **CHOOSE YOUR LUNARE**