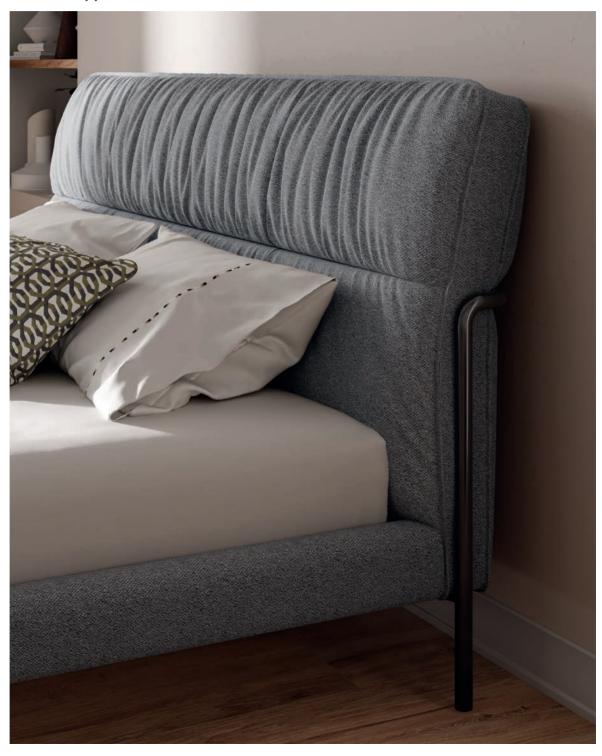

# LUNARE

LUNARE BED in fabric (L230xD224xH107/132).

Visual comfort transposed from the sofa to the bed. This is a bed that immediately invites you to relax. Everything about this bed, designed by Claudio Bellini for the Natuzzi Editions bedroom collection, is soft.

The elegant manufacturing of the headboard is a triumph of experienced craftsmanship.