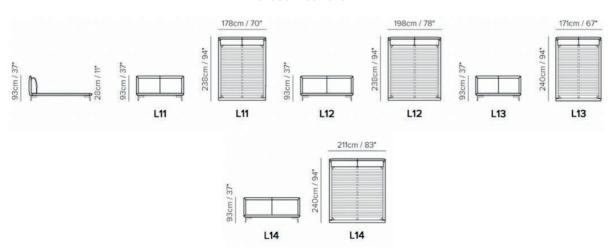

### **MORFEO**

MORFEO bed (L181-D237-H104) available in four sizes. WHISPER RUG light taupe colour (D 250 – W 300 cm). Also available in different dimensions and colours. BAG pendant LAMP in white (L 21cm - H 20cm). Also available in white. PEPE round accent in fumè glass (40 cm H 51 cm). BENCH (L169-D51-H56) available in leather and fabric, black metal frame, also available in white.