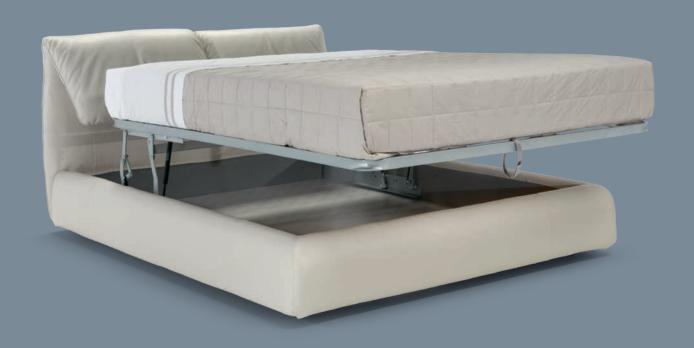

# Spacious outside, capacious inside.

One of the optional features is a large storage compartment with a two-position opening mechanism: the first position makes it easy to remake the bed, while the second is for replacing objects and bed linen.

One of the optional features is a large storage compartment with a two-position opening mechanism: the first position makes it easy to remake the bed, while the second is for replacing objects and bed linen.

This bed is characterised by its high-level functionality: the base can in fact be lifted or lowered (+/-5cm) to maintain alignment with the frame depending on the selected mattress.