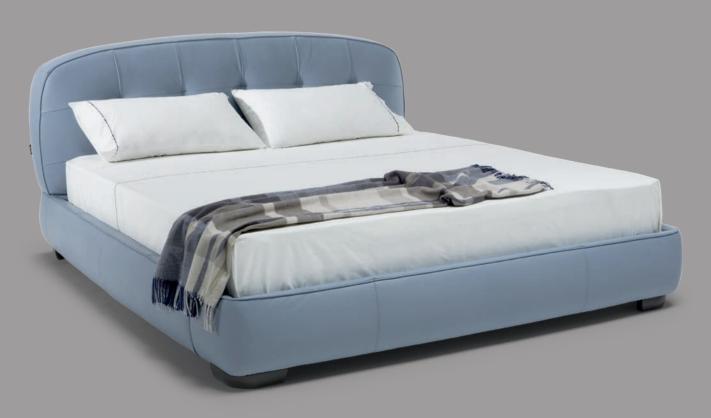

# LUNARE

LUNARE BED in fabric (L230xD224xH107/132).

Visual comfort transposed from the sofa to the bed. This is a bed that immediately invites you to relax. Everything about this bed, designed by Claudio Bellini for the Natuzzi Editions bedroom collection, is soft.