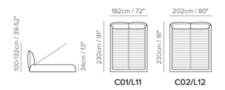

ed in our padding is Ecoflex, i.e. free of freon and other harmful substances.















## BED

/bed/

1. The perfect refuge from monsters. 2. Where George Clooney kissed me for the first time. 3. Herbal tea, biscuits and the weekend.





# LUNARE

LUNARE BED in fabric (L230xD224xH107/132).

# Spacious outside, capacious inside.



One of the optional features is a large storage compartment with a two-position opening mechanism: the first position makes it easy to remake the bed, while the second is for replacing objects and bed linen.





Visual comfort transposed from the sofa to the bed. This is a bed that immediately invites you to relax. Everything about this bed, designed by Claudio Bellini for the Natuzzi Editions bedroom collection, is soft.



#### **CHOOSE YOUR LUNARE**







# **GALATTICO**

GALATTICO BED in leather (L184 - P232- H108). Also available in the size (L204 - P232 - H108) in leather and fabric and a combination of the two.. FELICITA' ARMCHAIR in fabric (H-78 - W77 - D84). Available in a wide range of leathers and fabrics in many colors. ASTRA FLOOR LAMP metal frame in pewter color and lampshade in white opal glass (Ø45-H165). Available also with white frame. LILLY RUG sage/beige (173x274). Also available blue/grey. COMO BEDSIDE TABLE (P50 - L50cm - H45cm) frame in champagne-colored curved metal, drawers in brown ash and ceramic arabescato statuario effect top. Ceramic marble-effect top.

The elegant manufacturing of the headboard is a triumph of experienced craftsmanship.



# Close your eyes and... Galactic dreams.





The bright metal feet