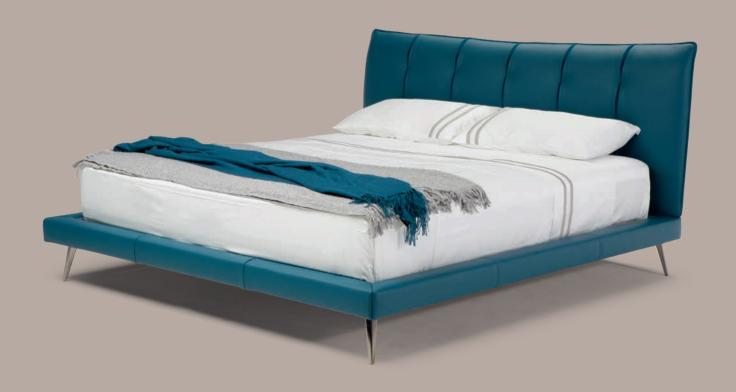

# LUNARE

LUNARE BED in fabric (L230xD224xH107/132).

Visual comfort transposed from the sofa to the bed. This is a bed that immediately invites you to relax. Everything about this bed, designed by Claudio Bellini for the Natuzzi Editions bedroom collection, is soft.