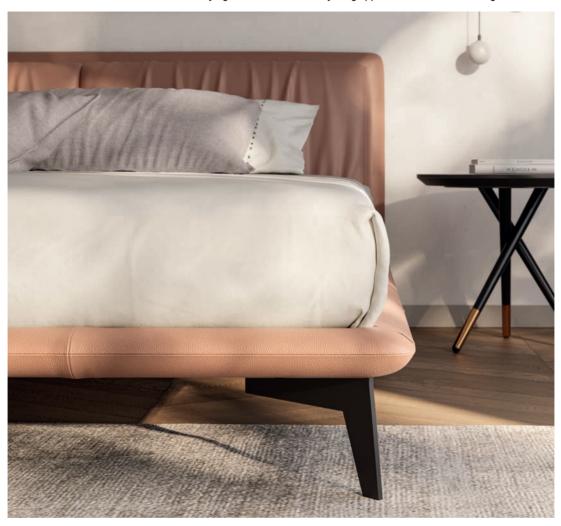

# **GALATTICO**

GALATTICO BED in leather (L184 - P232- H108). Also available in the size (L204 - P232 - H108) in leather and fabric and a combination of the two.. FELICITA' ARMCHAIR in fabric (H-78 - W77 - D84). Available in a wide range of leathers and fabrics in many colors. ASTRA FLOOR LAMP metal frame in pewter color and lampshade in white opal glass (Ø45-H165). Available also with white frame. LILLY RUG sage/beige (173x274). Also available blue/grey. COMO BEDSIDE TABLE (P50 - L50cm - H45cm) frame in champagne-colored curved metal, drawers in brown ash and ceramic arabescato statuario effect top. Ceramic marble-effect top.

The elegant manufacturing of the headboard is a triumph of experienced craftsmanship.

# Close your eyes and... Galactic dreams.

The bright metal feet in different finishes add a vintage touch to the design.