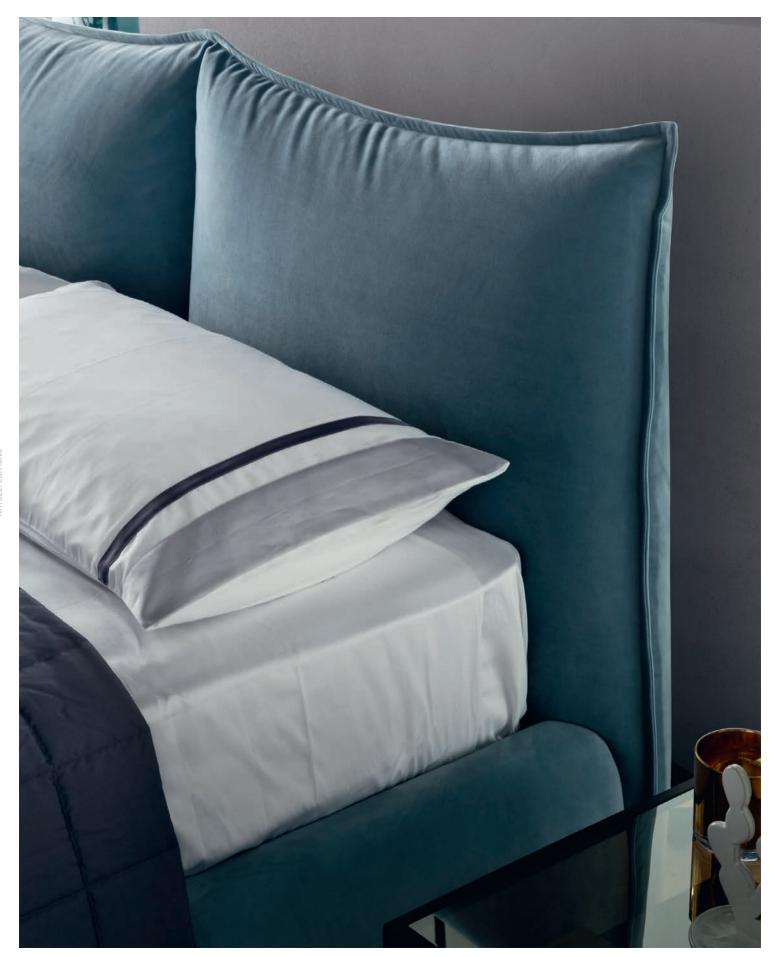

# LUNARE

LUNARE BED in fabric (L230xD224xH107/132).

Visual comfort transposed from the sofa to the bed. This is a bed that immediately invites you to relax. Everything about this bed, designed by Claudio Bellini for the Natuzzi Editions bedroom collection, is soft.