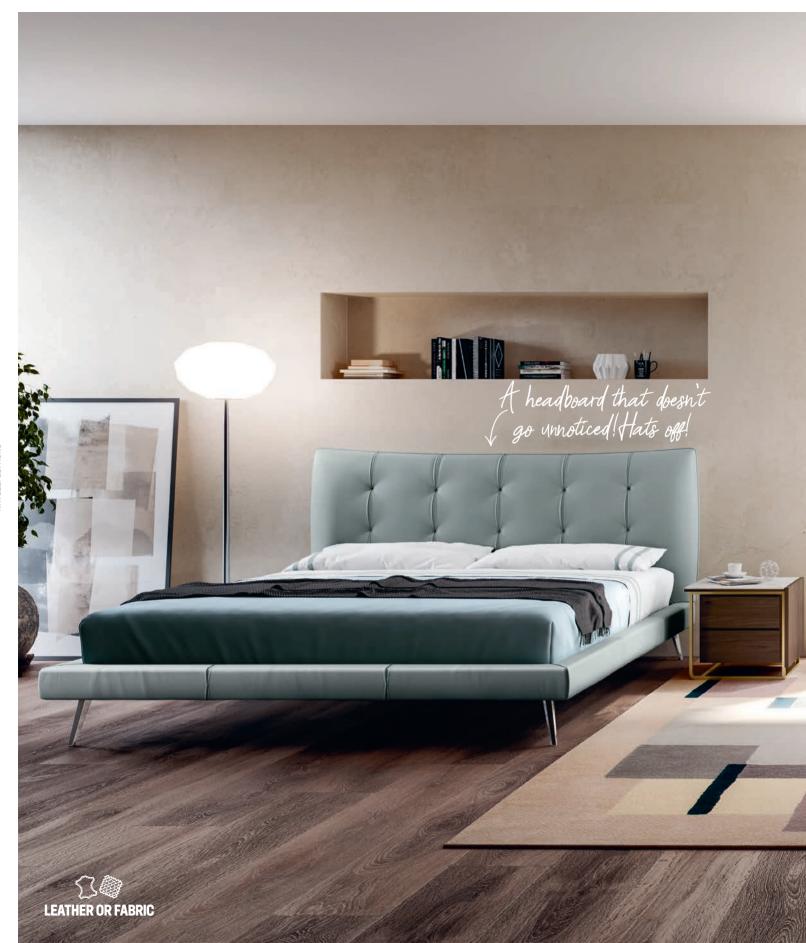

# LUNARE

LUNARE BED in fabric (L230xD224xH107/132).

# Spacious outside, capacious inside.

One of the optional features is a large storage compartment with a two-position opening mechanism: the first position makes it easy to remake the bed, while the second is for replacing objects and bed linen.

Visual comfort transposed from the sofa to the bed. This is a bed that immediately invites you to relax. Everything about this bed, designed by Claudio Bellini for the Natuzzi Editions bedroom collection, is soft.

#### **CHOOSE YOUR LUNARE**