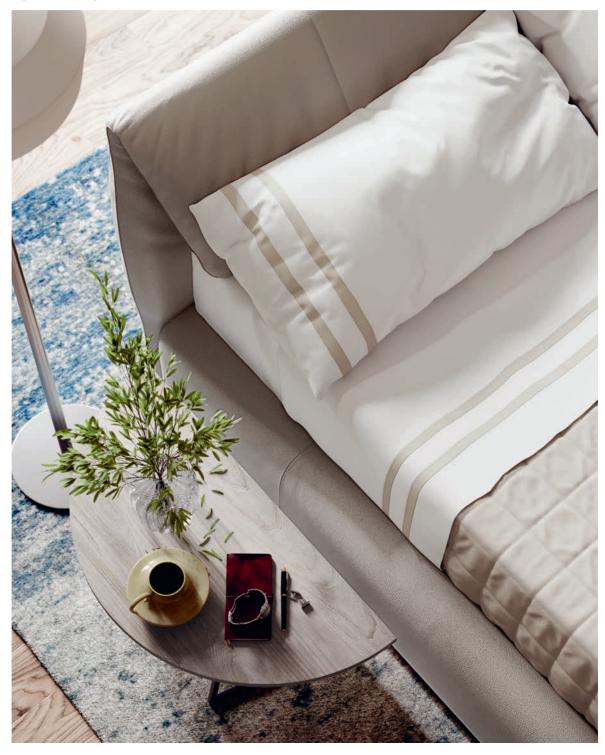

# LUNARE

LUNARE BED in fabric (L230xD224xH107/132).

Visual comfort transposed from the sofa to the bed. This is a bed that immediately invites you to relax. Everything about this bed, designed by Claudio Bellini for the Natuzzi Editions bedroom collection, is soft.