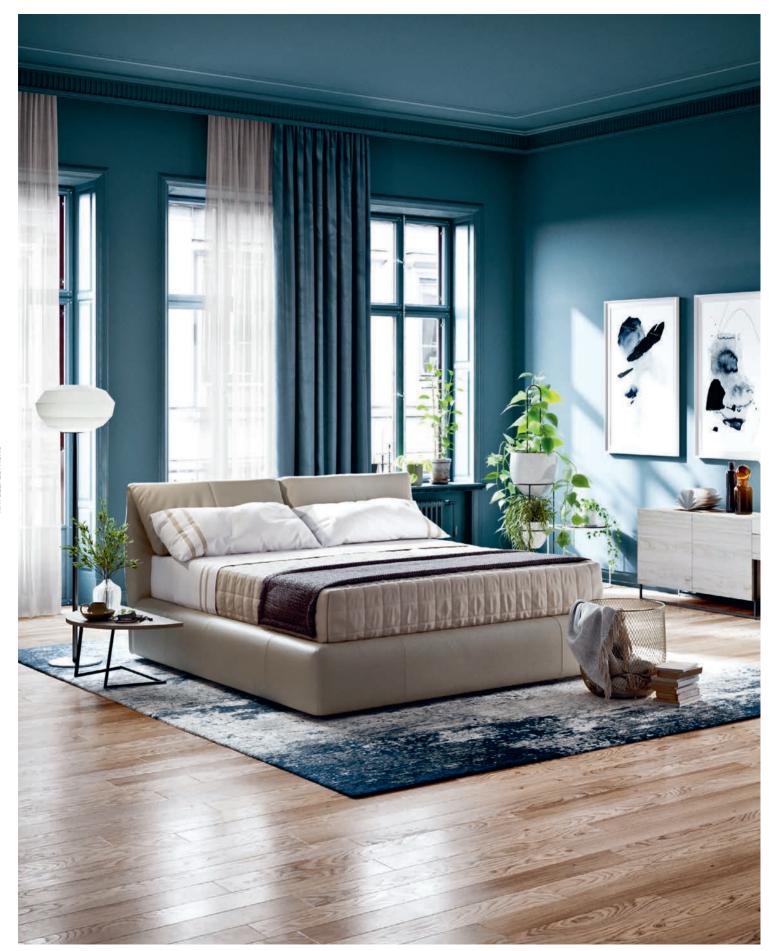

# LUNARE

LUNARE BED in fabric (L230xD224xH107/132).

Visual comfort transposed from the sofa to the bed. This is a bed that immediately invites you to relax. Everything about this bed, designed by Claudio Bellini for the Natuzzi Editions bedroom collection, is soft.

#### **CHOOSE YOUR LUNARE**