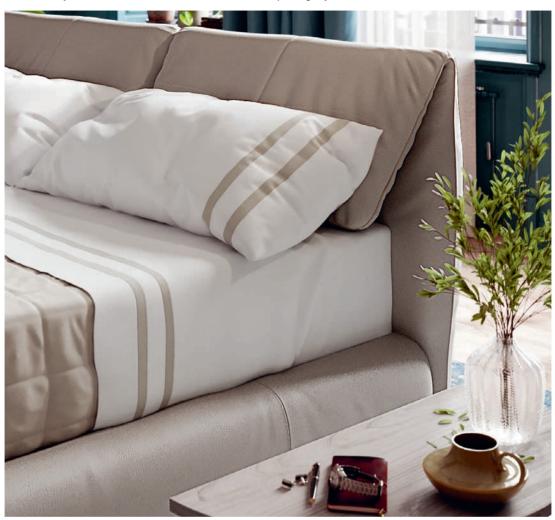

# **GALATTICO**

GALATTICO BED in leather (L184 - P232- H108). Also available in the size (L204 - P232 - H108) in leather and fabric and a combination of the two.. FELICITA' ARMCHAIR in fabric (H-78 - W77 - D84). Available in a wide range of leathers and fabrics in many colors. ASTRA FLOOR LAMP metal frame in pewter color and lampshade in white opal glass (Ø45-H165). Available also with white frame. LILLY RUG sage/beige (173x274). Also available blue/grey. COMO BEDSIDE TABLE (P50 - L50cm - H45cm) frame in champagne-colored curved metal, drawers in brown ash and ceramic arabescato statuario effect top. Ceramic marble-effect top.