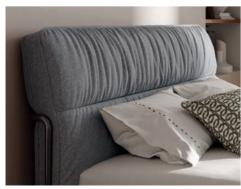

# **GALATTICO**

GALATTICO BED in leather (L184 - P232- H108). Also available in the size (L204 - P232 - H108) in leather and fabric and a combination of the two.. FELICITA' ARMCHAIR in fabric (H-78 - W77 - D84). Available in a wide range of leathers and fabrics in many colors. ASTRA FLOOR LAMP metal frame in pewter color and lampshade in white opal glass (Ø45-H165). Available also with white frame. LILLY RUG sage/beige (173x274). Also available blue/grey. COMO BEDSIDE TABLE (P50 - L50cm - H45cm) frame in champagne-colored curved metal, drawers in brown ash and ceramic arabescato statuario effect top. Ceramic marble-effect top.

The elegant manufacturing of the headboard is a triumph of experienced craftsmanship.

# Close your eyes and... Galactic dreams.

The bright metal feet in different finishes add a vintage touch to the design.