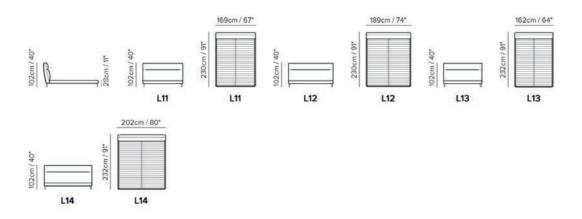

## **CUT**

CUT BED in fabric (L169-P230-H108) in leather or fabric and a combination of the two. WHISPER RUG vintage platinum (L200 - P300 cm). COMO BEDSIDE TABLE (P50 - L50cm - H45cm) frame in champagne-colored curved metal, drawers in brown ash and ceramic arabescato statuario effect top. Ceramic marble-effect top. COMO SIDEBOARD (L 200 - P50 - H45cm) frame in champagne-colored curved metal, drawers in brown ash and ceramic arabescato statuario effect top. Ceramic marble-effect top. VASE OBJECTS white and gold (L19,5 - H 34cm) (L24,5 - H 38cm). Circo mirror. Rhea bed linen. Shanghai vase.

# Comfortable as the freedom to choose between leather or fabric.

Cut is a bed with a simple appearance, but at the same time soft and enveloping: the thin metal feet enhance its lightness.

#### **CHOOSE YOUR CUT**