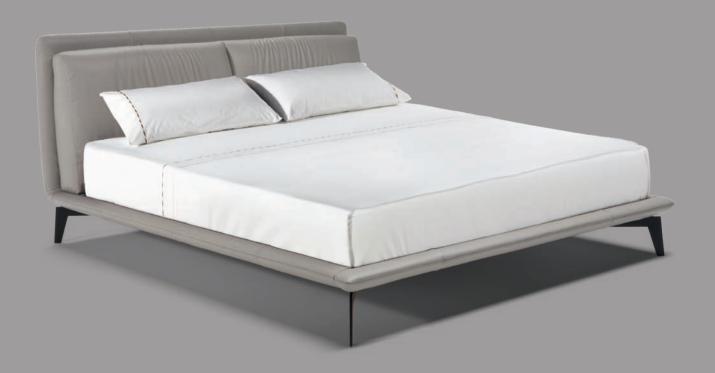

# **ORBITALE**

ORBITALE BED in leather (H99 - L184 - D232). Available in 4 sizes.

# Simple and sophisticated.

A contemporary design that boasts true comfort. Orbitale is a bed with a soft, welcoming look, designed by Claudio Bellini for the Natuzzi Editions bedroom collection. It is the result of a great research and design process focused on providing genuine ergonomics during relaxation.