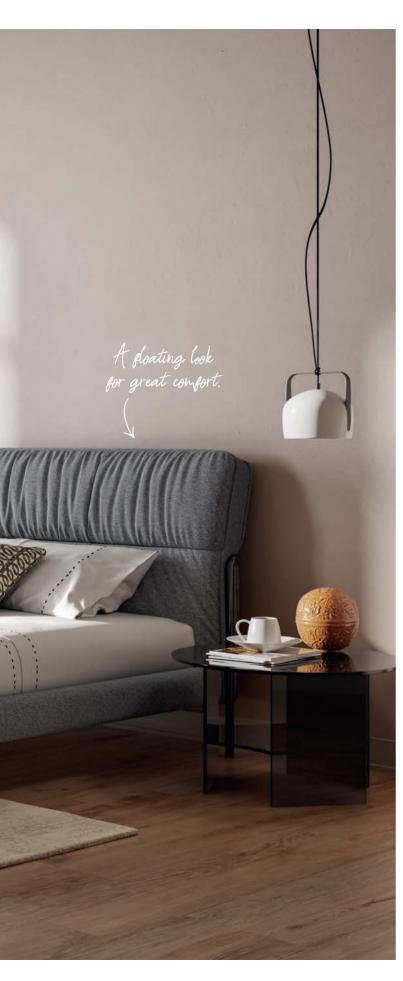

# LUNARE

LUNARE BED in fabric (L230xD224xH107/132).

# Spacious outside, capacious inside.

One of the optional features is a large storage compartment with a two-position opening mechanism: the first position makes it easy to remake the bed, while the second is for replacing objects and bed linen.

Visual comfort transposed from the sofa to the bed. This is a bed that immediately invites you to relax. Everything about this bed, designed by Claudio Bellini for the Natuzzi Editions bedroom collection, is soft.

#### **CHOOSE YOUR LUNARE**