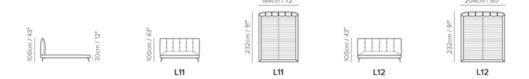

ze (L204 - P232 - H108) in leather and fabric and a combination of the two.. FELICITA' ARMCHAIR in fabric (H-78 - W77 - D84). Available in a wide range of leathers and fabrics in many colors. ASTRA FLOOR LAMP metal frame in pewter color and lampshade in white opal glass (Ø45-H165). Available also with white frame. LILLY RUG sage/beige (173x274). Also available blue/grey. COMO BEDSIDE TABLE (P50 - L50cm - H45cm) frame in champagne-colored curved metal, drawers in brown ash and ceramic arabescato statuario effect top. Ceramic marble-effect top.

The elegant manufacturing of the headboard is a triumph of experienced craftsmanship.



# Close your eyes and... Galactic dreams.





The bright metal feet in different finishes add a vintage touch to the design.



#### **CHOOSE YOUR GALATTICO**







# **ORBITALE**

ORBITALE BED in leather (H99 - L184 - D232). Available in 4 sizes.

# Simple and sophisticated.



A contemporary design that boasts true comfort. Orbitale is a bed with a soft, welcoming look, designed by Claudio Bellini for the Natuzzi Editions bedroom collection. It is the result of a great research and design process focused on providing genuine ergonomics during relaxation.





One of the optional features is a large storage compartment with a two-position opening mechanism: the first position makes it easy to remake the bed, while the second is for replacing objects and bed linen.



#### **CHOOSE YOUR ORBITALE**







## **CUT**

CUT BED in fabric (L169-P230-H108) in leather or fabric and a combination of the two. WHISPER RUG vintage platinum (L200 - P300 cm)