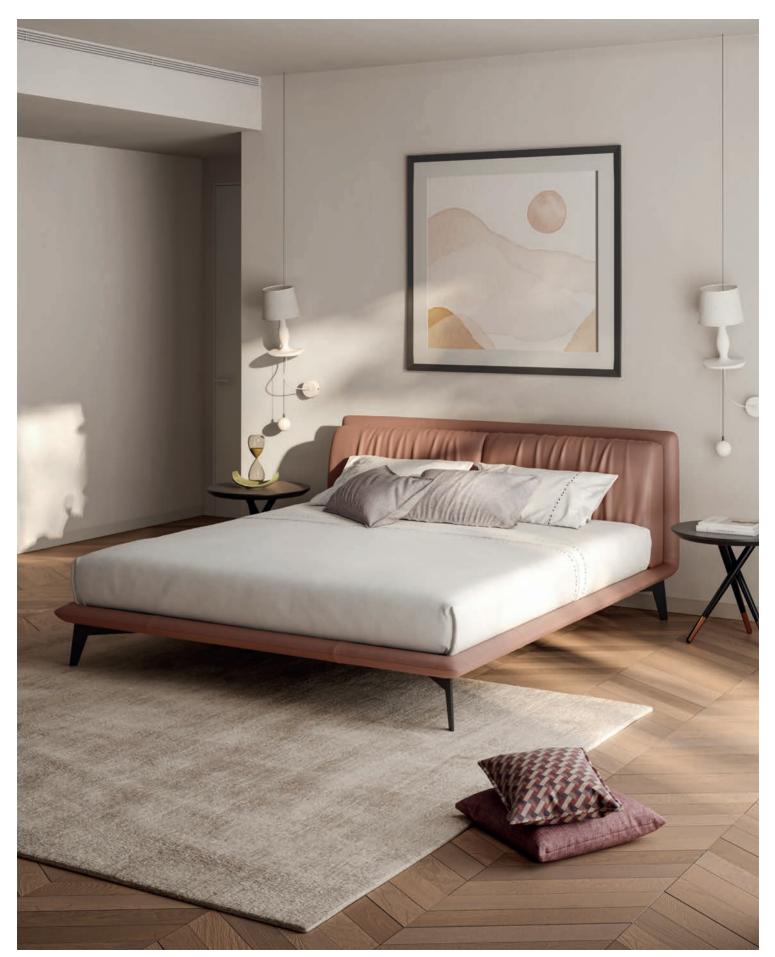

# **GALATTICO**

GALATTICO BED in leather (L184 - P232- H108). Also available in the size (L204 - P232 - H108) in leather and fabric and a combination of the two.. FELICITA' ARMCHAIR in fabric (H-78 - W77 - D84). Available in a wide range of leathers and fabrics in many colors. ASTRA FLOOR LAMP metal frame in pewter color and lampshade in white opal glass (Ø45-H165). Available also with white frame. LILLY RUG sage/beige (173x274). Also available blue/grey. COMO BEDSIDE TABLE (P50 - L50cm - H45cm) frame in champagne-colored curved metal, drawers in brown ash and ceramic arabescato statuario effect top. Ceramic marble-effect top.

The elegant manufacturing of the headboard is a triumph of experienced craftsmanship.

# Close your eyes and... Galactic dreams.

The bright metal feet in different finishes add a vintage touch to the design.