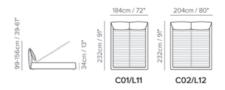

# **GALATTICO**

GALATTICO BED in leather (L184 - P232- H108). Also available in the size (L204 - P232 - H108) in leather and fabric and a combination of the two.. FELICITA' ARMCHAIR in fabric (H-78 - W77 - D84). Available in a wide range of leathers and fabrics in many colors. ASTRA FLOOR LAMP metal frame in pewter color and lampshade in white opal glass (Ø45-H165). Available also with white frame. LILLY RUG sage/beige (173x274). Also available blue/grey. COMO BEDSIDE TABLE (P50 - L50cm - H45cm) frame in champagne-colored curved metal, drawers in brown ash and ceramic arabescato statuario effect top. Ceramic marble-effect top.

# **ORBITALE**

ORBITALE BED in leather (H99 - L184 - D232). Available in 4 sizes.