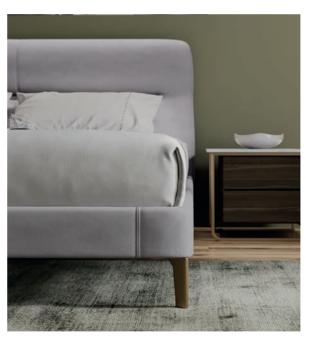

# **ORBITALE**

ORBITALE BED in leather (H99 - L184 - D232). Available in 4 sizes.

# Simple and sophisticated.

A contemporary design that boasts true comfort. Orbitale is a bed with a soft, welcoming look, designed by Claudio Bellini for the Natuzzi Editions bedroom collection. It is the result of a great research and design process focused on providing genuine ergonomics during relaxation.