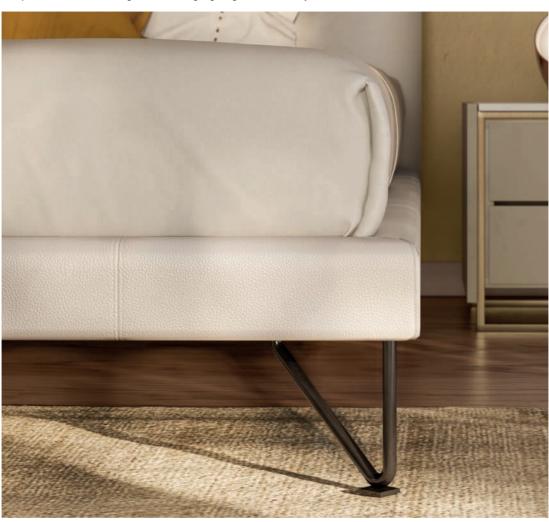

# Close your eyes and... Galactic dreams.

The bright metal feet in different finishes add a vintage touch to the design.