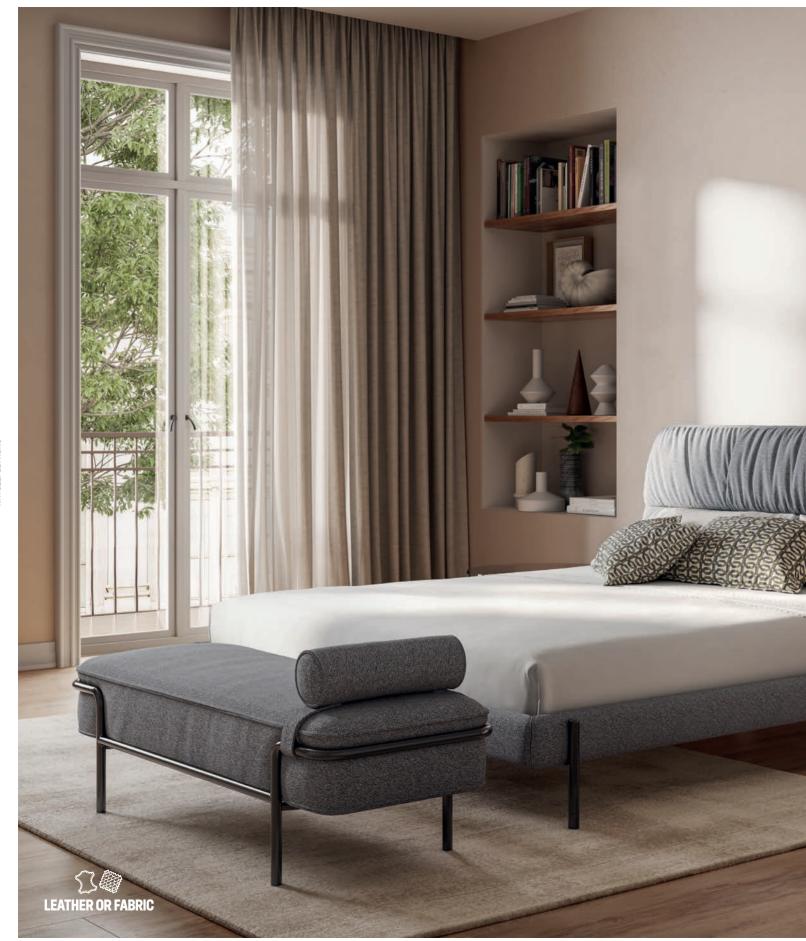

### **MORFEO**

MORFEO bed (L181-D237-H104) available in four sizes. WHISPER RUG light taupe colour (D 250 – W 300 cm). Also available in different dimensions and colours. BAG pendant LAMP in white (L 21cm - H 20cm). Also available in white. PEPE round accent in fumè glass (40 cm H 51 cm). BENCH (L169-D51-H56) available in leather and fabric, black metal frame, also available in white.

# Romantic design.

Morfeo is clearly inspired by the typical and well-expressed forms of early 20th century Western modernism: for all intents and purposes, the starting point of what would become the contemporary style par excellence, which over the decades we too have come to enjoy.

The upholstered bed, which at first glance appears meticulous, in truth conceals incredible softness underlined precisely by the compression of the support structure in metal tubing.