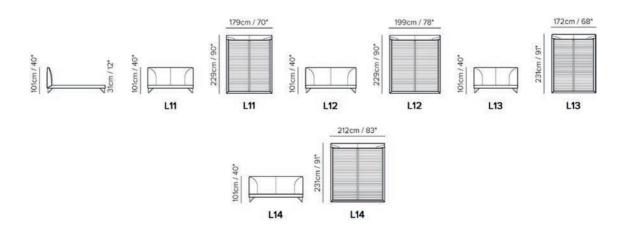

# LUNARE

LUNARE BED in fabric (L230xD224xH107/132).

# Spacious outside, capacious inside.

One of the optional features is a large storage compartment with a two-position opening mechanism: the first position makes it easy to remake the bed, while the second is for replacing objects and bed linen.

Visual comfort transposed from the sofa to the bed. This is a bed that immediately invites you to relax. Everything about this bed, designed by Claudio Bellini for the Natuzzi Editions bedroom collection, is soft.