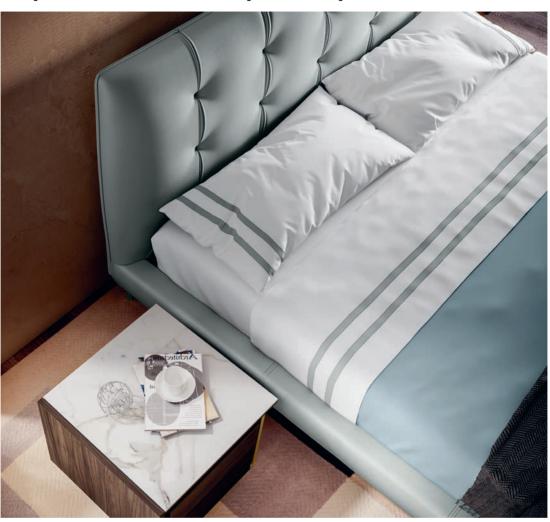

# LUNARE

LUNARE BED in fabric (L230xD224xH107/132).

Visual comfort transposed from the sofa to the bed. This is a bed that immediately invites you to relax. Everything about this bed, designed by Claudio Bellini for the Natuzzi Editions bedroom collection, is soft.