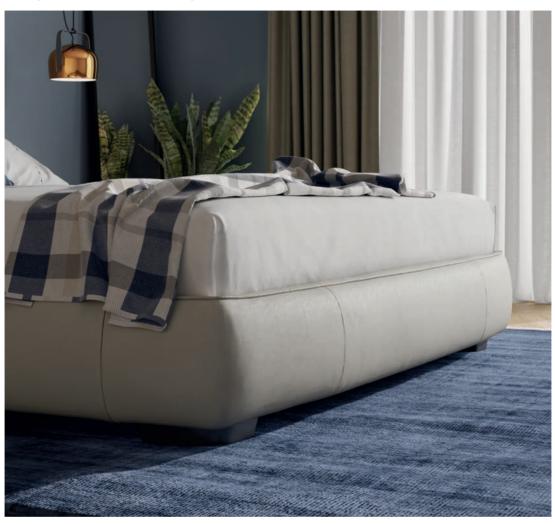

# **GALATTICO**

GALATTICO BED in leather (L184 - P232- H108). Also available in the size (L204 - P232 - H108) in leather and fabric and a combination of the two.. FELICITA' ARMCHAIR in fabric (H-78 - W77 - D84). Available in a wide range of leathers and fabrics in many colors. ASTRA FLOOR LAMP metal frame in pewter color and lampshade in white opal glass (Ø45-H165). Available also with white frame. LILLY RUG sage/beige (173x274). Also available blue/grey. COMO BEDSIDE TABLE (P50 - L50cm - H45cm) frame in champagne-colored curved metal, drawers in brown ash and ceramic arabescato statuario effect top. Ceramic marble-effect top.

The elegant manufacturing of the headboard is a triumph of experienced craftsmanship.

# Close your eyes and... Galactic dreams.

The bright metal feet in different finishes add a vintage touch to the design.