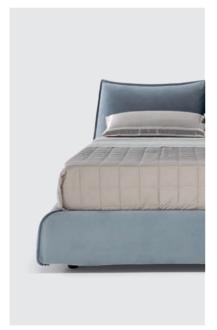

# LUNARE

LUNARE BED in fabric (L230xD224xH107/132).

Visual comfort transposed from the sofa to the bed. This is a bed that immediately invites you to relax. Everything about this bed, designed by Claudio Bellini for the Natuzzi Editions bedroom collection, is soft.