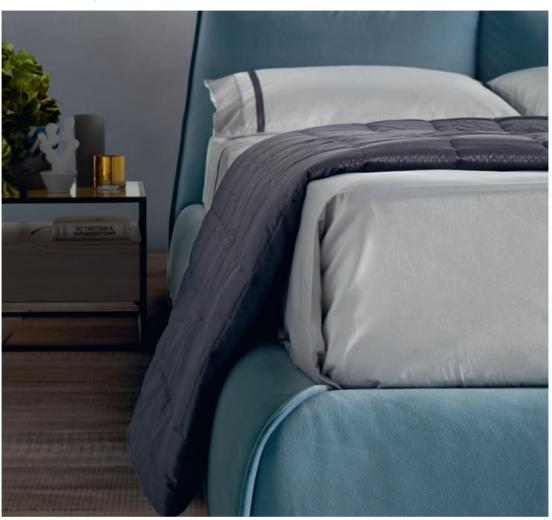

# LUNARE

LUNARE BED in fabric (L230xD224xH107/132).

Visual comfort transposed from the sofa to the bed. This is a bed that immediately invites you to relax. Everything about this bed, designed by Claudio Bellini for the Natuzzi Editions bedroom collection, is soft.