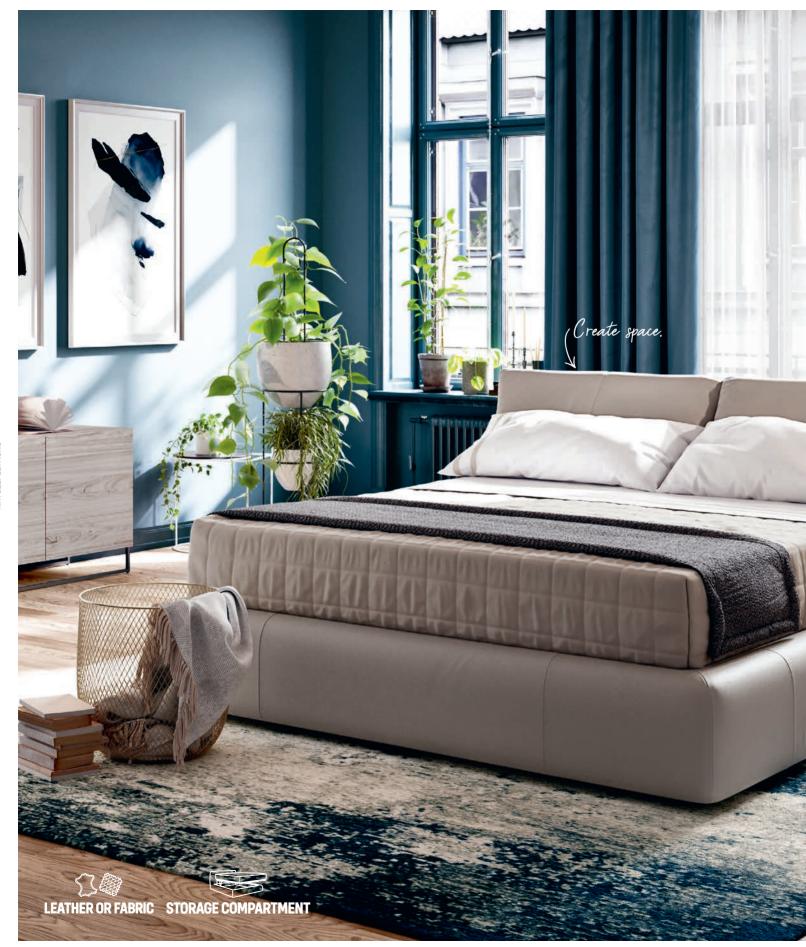

# Spacious outside, capacious inside.

One of the optional features is a large storage compartment with a two-position opening mechanism: the first position makes it easy to remake the bed, while the second is for replacing objects and bed linen.

One of the optional features is a large storage compartment with a two-position opening mechanism: the first position makes it easy to remake the bed, while the second is for replacing objects and bed linen.

This bed is characterised by its high-level functionality: the base can in fact be lifted or lowered (+/-5cm) to maintain alignment with the frame depending on the selected mattress.