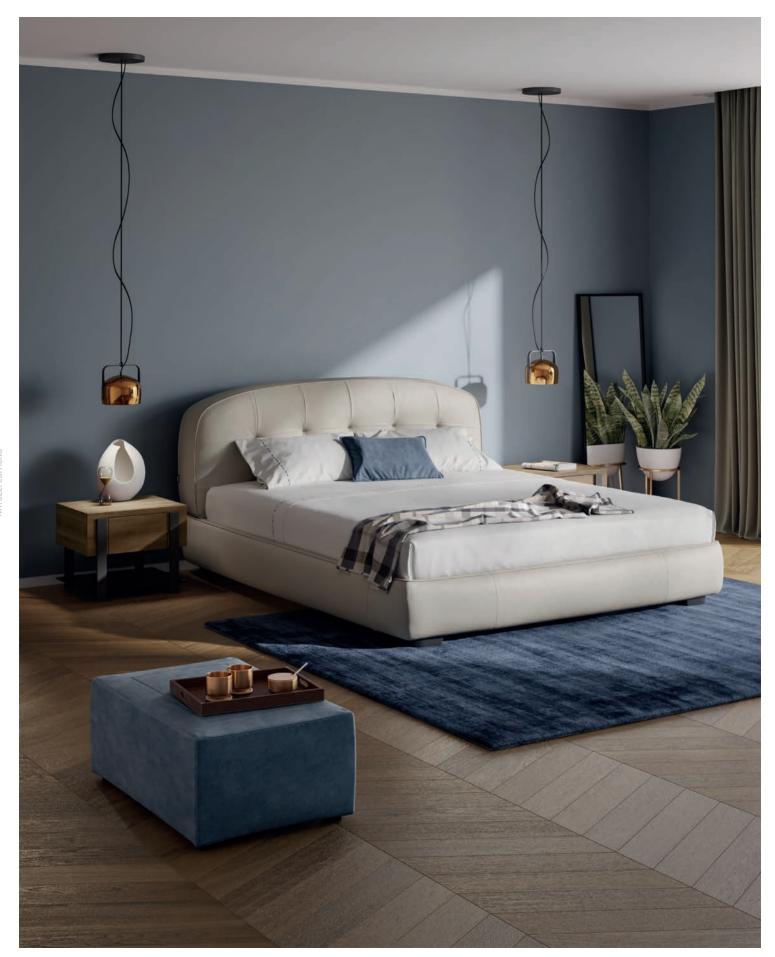

# **GALATTICO**

GALATTICO BED in leather (L184 - P232- H108). Also available in the size (L204 - P232 - H108) in leather and fabric and a combination of the two.. FELICITA' ARMCHAIR in fabric (H-78 - W77 - D84). Available in a wide range of leathers and fabrics in many colors. ASTRA FLOOR LAMP metal frame in pewter color and lampshade in white opal glass (Ø45-H165). Available also with white frame. LILLY RUG sage/beige (173x274). Also available blue/grey. COMO BEDSIDE TABLE (P50 - L50cm - H45cm) frame in champagne-colored curved metal, drawers in brown ash and ceramic arabescato statuario effect top. Ceramic marble-effect top.

The elegant manufacturing of the headboard is a triumph of experienced craftsmanship.

# Close your eyes and... Galactic dreams.

The bright metal feet in different finishes add a vintage touch to the design.