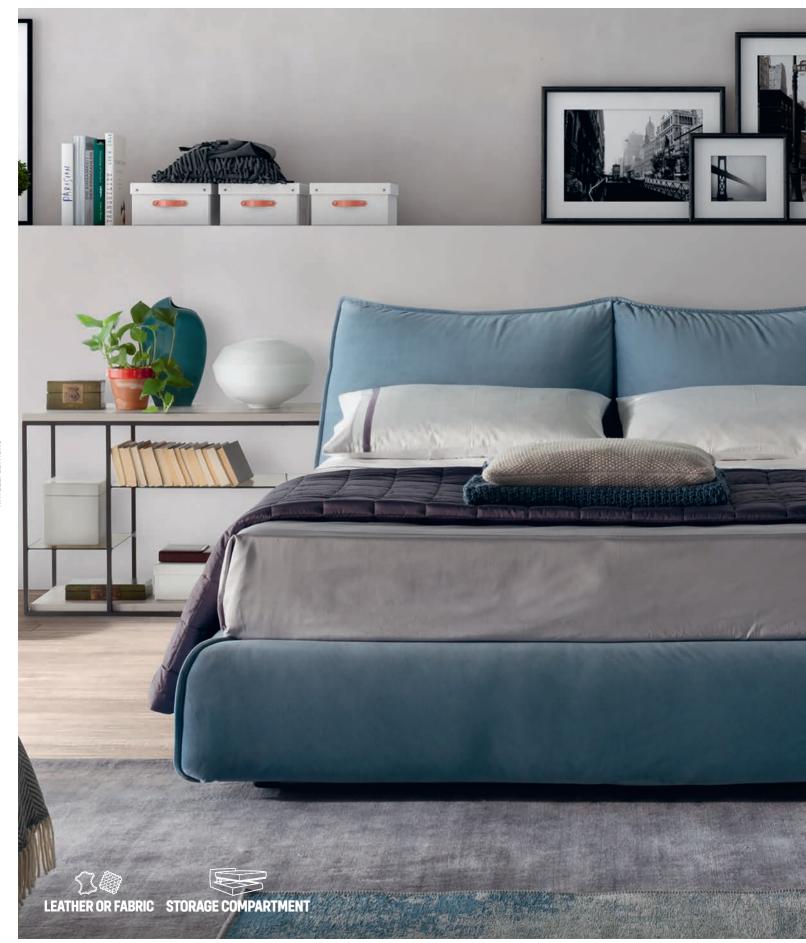

# Spacious outside, capacious inside.

One of the optional features is a large storage compartment with a two-position opening mechanism: the first position makes it easy to remake the bed, while the second is for replacing objects and bed linen.

Visual comfort transposed from the sofa to the bed. This is a bed that immediately invites you to relax. Everything about this bed, designed by Claudio Bellini for the Natuzzi Editions bedroom collection, is soft.