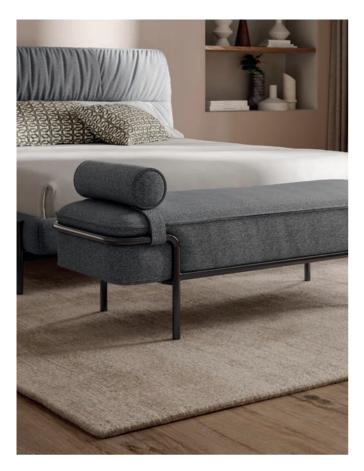

### **MORFEO**

MORFEO bed (L181-D237-H104) available in four sizes. WHISPER RUG light taupe colour (D 250 – W 300 cm). Also available in different dimensions and colours. BAG pendant LAMP in white (L 21cm - H 20cm). Also available in white. PEPE round accent in fumè glass (40 cm H 51 cm). BENCH (L169-D51-H56) available in leather and fabric, black metal frame, also available in white.

# Romantic design.

Morfeo is clearly inspired by the typical and well-expressed forms of early 20th century Western modernism: for all intents and purposes, the starting point of what would become the contemporary style par excellence, which over the decades we too have come to enjoy.

The upholstered bed, which at first glance appears meticulous, in truth conceals incredible softness underlined precisely by the compression of the support structure in metal tubing.