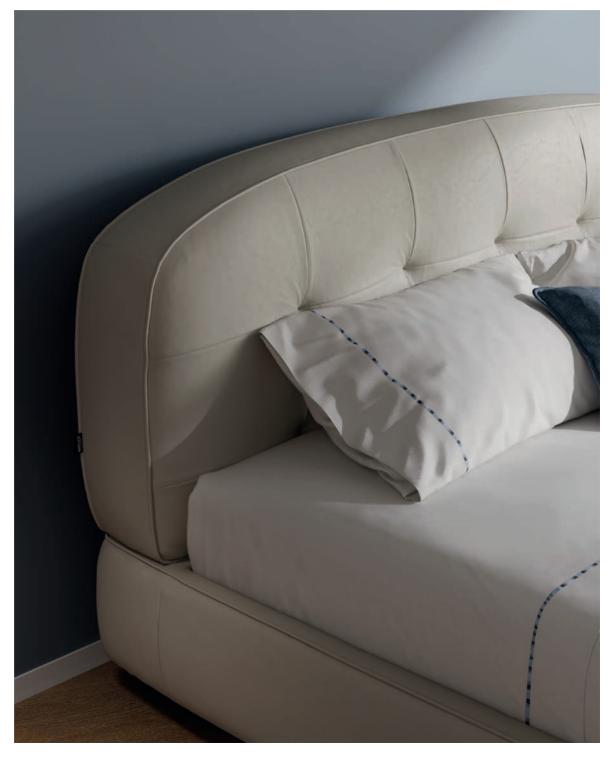

# **GALATTICO**

GALATTICO BED in leather (L184 - P232- H108). Also available in the size (L204 - P232 - H108) in leather and fabric and a combination of the two.. FELICITA' ARMCHAIR in fabric (H-78 - W77 - D84). Available in a wide range of leathers and fabrics in many colors. ASTRA FLOOR LAMP metal frame in pewter color and lampshade in white opal glass (Ø45-H165). Available also with white frame. LILLY RUG sage/beige (173x274). Also available blue/grey. COMO BEDSIDE TABLE (P50 - L50cm - H45cm) frame in champagne-colored curved metal, drawers in brown ash and ceramic arabescato statuario effect top. Ceramic marble-effect top.

The elegant manufacturing of the headboard is a triumph of experienced craftsmanship.

# Close your eyes and... Galactic dreams.

The bright metal feet in different finishes add a vintage touch to the design.