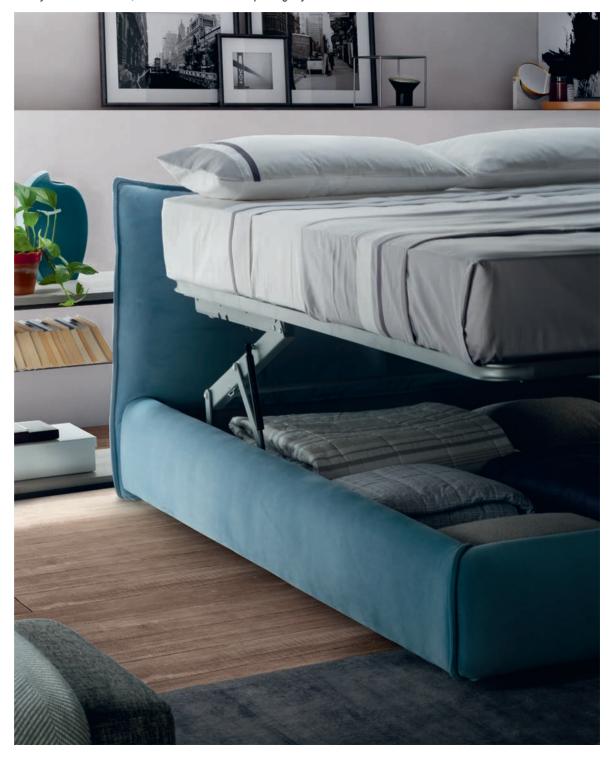

# LUNARE

LUNARE BED in fabric (L230xD224xH107/132).

# Spacious outside, capacious inside.

One of the optional features is a large storage compartment with a two-position opening mechanism: the first position makes it easy to remake the bed, while the second is for replacing objects and bed linen.

Visual comfort transposed from the sofa to the bed. This is a bed that immediately invites you to relax. Everything about this bed, designed by Claudio Bellini for the Natuzzi Editions bedroom collection, is soft.