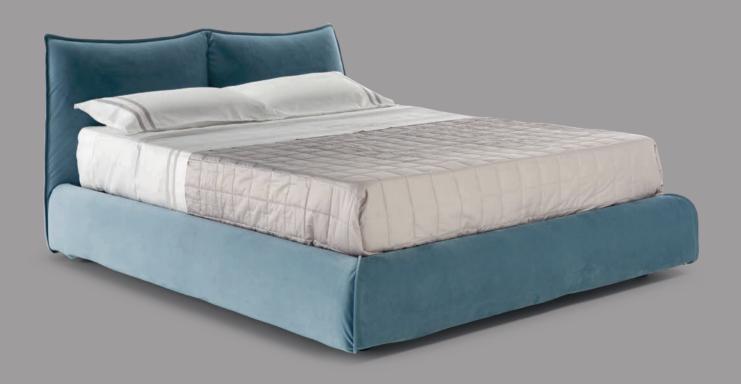

# LUNARE

LUNARE BED in fabric (L230xD224xH107/132).

Visual comfort transposed from the sofa to the bed. This is a bed that immediately invites you to relax. Everything about this bed, designed by Claudio Bellini for the Natuzzi Editions bedroom collection, is soft.

#### **CHOOSE YOUR LUNARE**