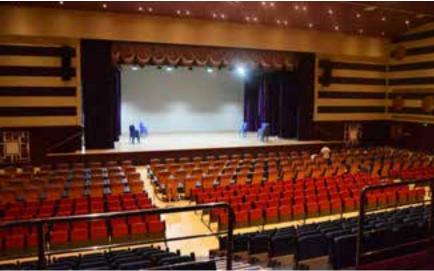

#### **AUDITORIUM FURNITURE**

**CHAIR INSTALLATION** 

LOCATION: OUD METHA DUBAI

Indian High School Dubai was established in 1961 with a view to providing education to children of Indian expats.

The school is recognized by the Ministry of Education, Dubai and is permanently affiliated to the Central Board of Secondary Education (CBSE), Delhi.

A contoured back with optional 3-inch foam cushion provides plush auditorium seating comfort.

Create a lasting and positive impression with Concerto auditorium seating, which has an upscale, refined look with minimal exposed fasteners and a fresh-contemporary design.

Improve students' and audience attention and retention with superior seating.