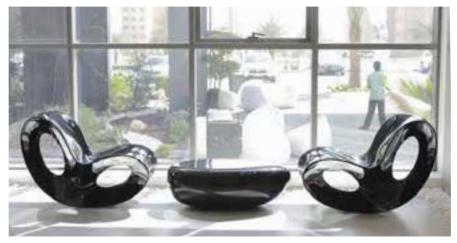

The molded polyethylene structure is completely recyclable.

The original fabric armchair from the "Victoria and Albert" collection, designed by designer Ron Arad on the occasion of an exhibition at the London museum.

So successful that Moroso decided to create a polyethylene version of the armchair, suitable for outdoors.

OFFICE FURNITURE