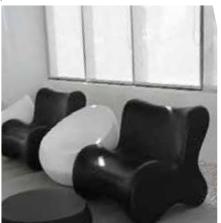

The molded polyethylene structure is completely recyclable.

The original fabric armchair from the "Victoria and Albert" collection, designed by designer Ron Arad on the occasion of an exhibition at the London museum.

So successful that Moroso decided to create a polyethylene version of the armchair, suitable for outdoors.

OFFICE FURNITURE