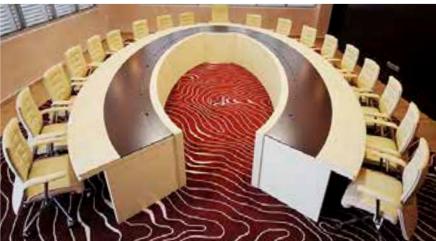

The Conference-Meeting Table has an elevated accessory place and is made of durable, weatherproof MDF.

This product features a laminated finish for long-lasting premium quality and impact-resistant edges.

creating a sense of openness and transparency whilst maintaining acoustic privacy between activities.