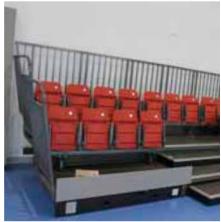

#### **AUDITORIUM FURNITURE**

**CHAIR INSTALLATION** 

LOCATION: OUD METHA DUBAI

Indian High School Dubai was established in 1961 with a view to providing education to children of Indian expats.

The school is recognized by the Ministry of Education, Dubai and is permanently affiliated to the Central Board of Secondary Education (CBSE), Delhi.

A contoured back with optional 3-inch foam cushion provides plush auditorium seating comfort.

Create a lasting and positive impression with Concerto auditorium seating, which has an upscale, refined look with minimal exposed fasteners and a fresh-contemporary design.

Improve students' and audience attention and retention with superior seating.