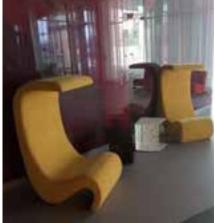

The molded polyethylene structure is completely recyclable.

The original fabric armchair from the "Victoria and Albert" collection, designed by designer Ron Arad on the occasion of an exhibition at the London museum.

So successful that Moroso decided to create a polyethylene version of the armchair, suitable for outdoors.

OFFICE FURNITURE