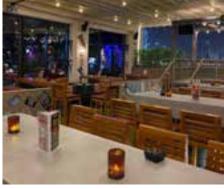

Beachside bar, cafe and restaurant, with its wood-fired oven, a cool beach bar, pastry & sandwich counter, a handpicked range of gourmet groceries and an artisan cheese & charcuterie wall.